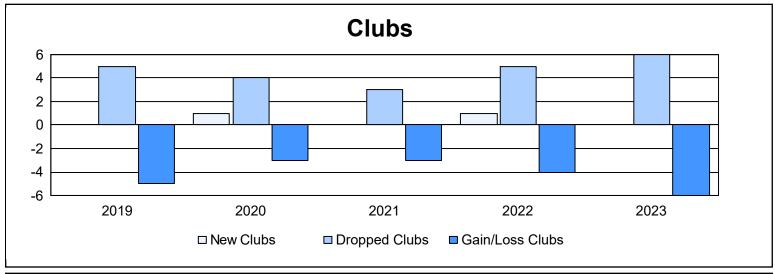

District 330 B As of June 2023 Cumulative

| Year      | New<br>Clubs | Dropped<br>Clubs | Gain/<br>Loss<br>Clubs | New<br>Members | Charter<br>Members | Reinstate<br>Members | Transfer<br>Members | Total<br>Member<br>Added | Total<br>Members<br>Dropped | Gain/<br>Loss<br>Members |
|-----------|--------------|------------------|------------------------|----------------|--------------------|----------------------|---------------------|--------------------------|-----------------------------|--------------------------|
| 2018-2019 | 0            | 5                | -5                     | 321            | 0                  | 12                   | 7                   | 340                      | 482                         | -142                     |
| 2019-2020 | 1            | 4                | -3                     | 189            | 21                 | 5                    | 15                  | 230                      | 478                         | -248                     |
| 2020-2021 | 0            | 3                | -3                     | 177            | 0                  | 7                    | 5                   | 189                      | 359                         | -170                     |
| 2021-2022 | 1            | 5                | -4                     | 186            | 27                 | 10                   | 7                   | 230                      | 365                         | -135                     |
| 2022-2023 | 0            | 6                | -6                     | 179            | 1                  | 3                    | 17                  | 200                      | 384                         | -184                     |
| Average   | 0            | 5                | -4                     | 210            | 10                 | 7                    | 10                  | 238                      | 414                         | -176                     |